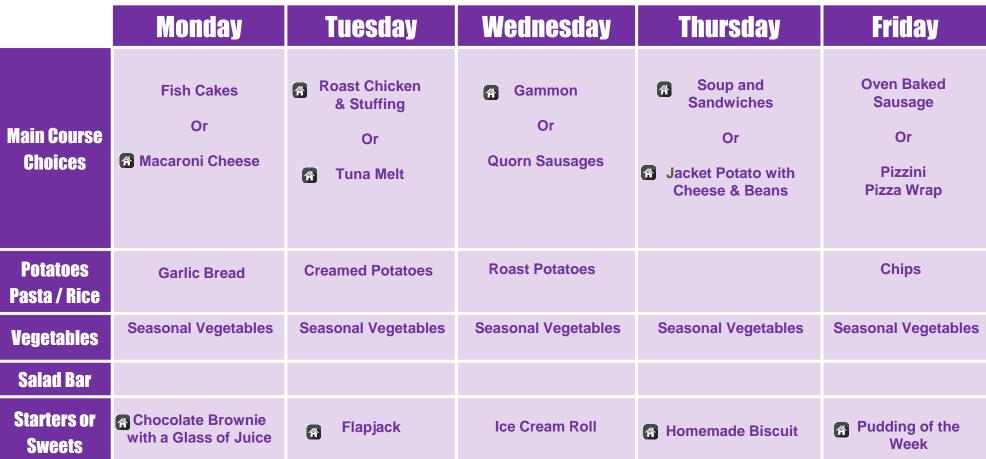

## WINTER MENU 2018 FIRST & PRIMARY SCHOOL WEEK THREE

Fresh Fruit & Yoghurt available daily Drinking Water is Available Daily on the Dining room Tables Allergen Information is Available from the Catering Manager or NCC Website